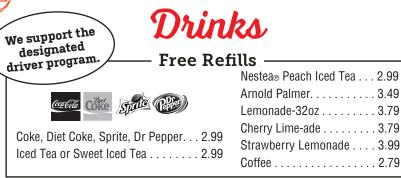

| *Ozarka Bottled Water 2.00 | *I.B.C. Root Beer (bottle) 3.29 |  |  |  |  |  |
|----------------------------|---------------------------------|--|--|--|--|--|
| *Milk (large) 2.99         | *Big Red (bottle) 3.29          |  |  |  |  |  |
| <b>*NO FREE REFILLS</b>    |                                 |  |  |  |  |  |